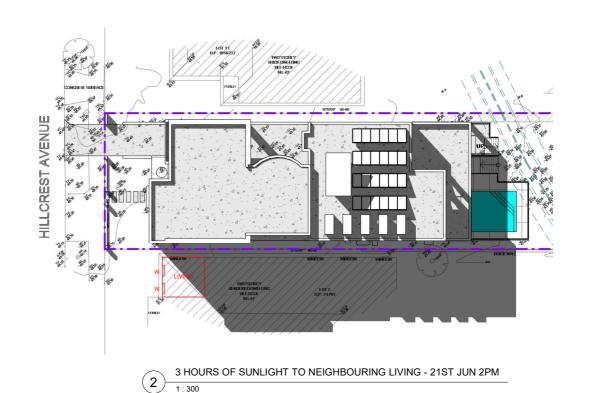

| OPOSED TWO STOREY DWELLING WITH                          | JOB NUMBER:       | DWG NUMBER:         | ORIGINAL SIZE: |
|----------------------------------------------------------|-------------------|---------------------|----------------|
| BASEMENT, POOL & SECONDARY                               | 23611             | A18.06              | A2             |
| 45 HILLCREST AVE, GREENACRE<br>LOT 1, DP 21703           | DESIGNED BY: A.N. | DATE:<br>10.05.2024 |                |
|                                                          | A.N.              | 10.05.2024          |                |
| 3 HOURS OF SUNLIGHT TO<br>NEIGHBOURING LIVING - 21ST JUN | DRAWN BY:<br>A.N. | SCALE:<br>AS SHOWN  |                |