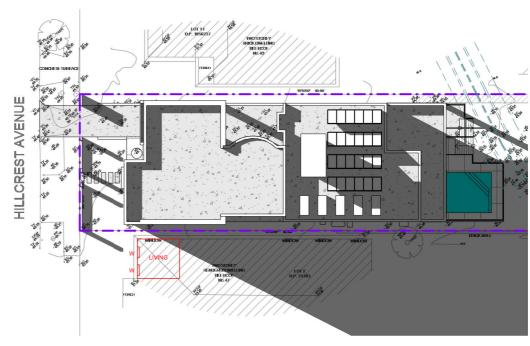

| OPOSED TWO STOREY DWELLING WITH                          | JOB NUMBER:       | DWG NUMBER:         | ORIGINAL SIZE: |
|----------------------------------------------------------|-------------------|---------------------|----------------|
| BASEMENT, POOL & SECONDARY                               | 23611             | A18.06              | A2             |
| 45 HILLCREST AVE, GREENACRE<br>LOT 1, DP 21703           | DESIGNED BY: A.N. | DATE:<br>10.05.2024 |                |
|                                                          | A.N.              | 10.05.2024          |                |
| 3 HOURS OF SUNLIGHT TO<br>NEIGHBOURING LIVING - 21ST JUN | DRAWN BY:<br>A.N. | SCALE:<br>AS SHOWN  |                |